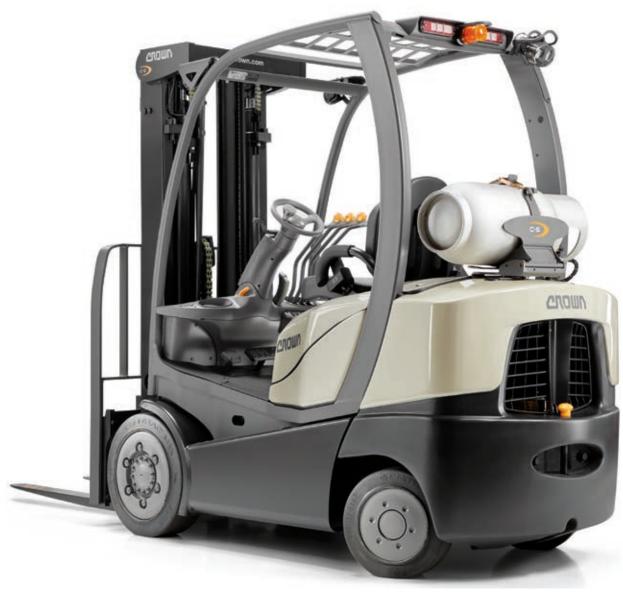

# **MOWN**

# **C-5**

# 1,800-3,000 kg Capacity

IC Cushion Tyre

# **Specifications**







# C-5 Series Cushion

|                     |    |                            |                                       | ı                        | Imperial                                              | Metric                                                              | Imperial                                              | Metric                                                              |
|---------------------|----|----------------------------|---------------------------------------|--------------------------|-------------------------------------------------------|---------------------------------------------------------------------|-------------------------------------------------------|---------------------------------------------------------------------|
|