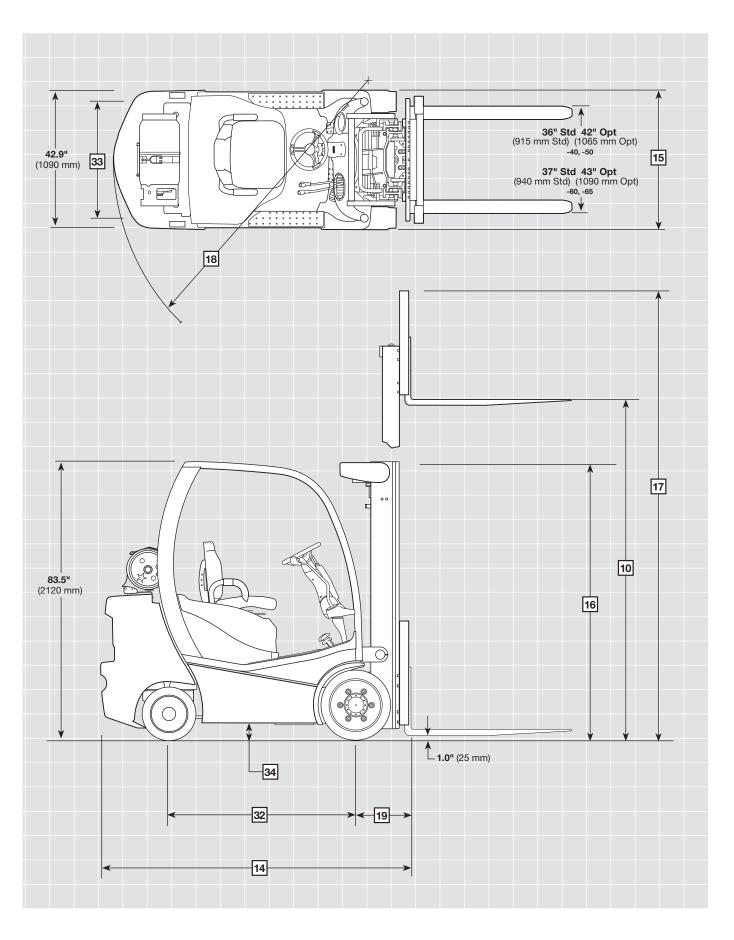

### **Mast Charts**

| C5 10 | 00-40/50    |       | TL TRUCK | ERS MAST | (2-STAGE) |      |    |      |    |      |
|-------|-------------|-------|----------|----------|-----------|------|----|------|----|------|
| 10    | Lift Height | in mm | 68       | 1725     | 76        | 1930 | 80 | 2030 | 82 | 2080 |

| 10 | Lift Height                 | in mm | 68  | 1725 | 76  | 1930 | 80  | 2030 | 82  | 2080 | 112 | 2840 |
|----|-----------------------------|-------|-----|------|-----|------|-----|------|-----|------|-----|------|
|    | Free Lift Height            | in mm | 5.8 | 145  | 5.8 | 145  | 5.8 | 145  | 5.8 | 145  | 5.8 | 145  |
| 13 | Max. Height > 2° Tilt       | in mm | na  | na   |
| 16 | Mast Collapsed Height*      | in mm | 54  | 1375 | 58  | 1475 | 60  | 1525 | 61  | 1550 | 76  | 1935 |
| 17 | Mast Extended Ht. (36" LBR) | in mm | 105 | 2670 | 113 | 2875 | 117 | 2975 | 119 | 3025 | 149 | 3785 |
|    | Mast Extended Ht. (48" LBR) | in mm | 117 | 2975 | 125 | 3175 | 129 | 3280 | 131 | 3330 | 161 | 4090 |

<sup>\*</sup>Any collapsed height > 60" (1524 mm) even without LBR could hit the ceiling of a 106" (2692 mm) internal clearance trailer.

| C5 1000-40/50 | TL (2-STAGE) |
|---------------|--------------|
|---------------|--------------|

| 10 | Lift Height                 | in mm | 126 | 3200 | 138 | 3505 | 150 | 3810 |
|----|-----------------------------|-------|-----|------|-----|------|-----|------|
|    | Free Lift Height            | in mm | 5.8 | 145  | 5.8 | 145  | 5.8 | 145  |
| 13 | Max. Height > 2° Tilt       | in mm | 78  | 1980 | 78  | 1980 | 78  | 1980 |
| 16 | Mast Collapsed Height       | in mm | 83  | 2110 | 89  | 2265 | 95  | 2415 |
| 17 | Mast Extended Ht. (36" LBR) | in mm | 163 | 4145 | 175 | 4445 | 187 | 4750 |
|    | Mast Extended Ht. (48" LBR) | in mm | 175 | 4445 | 187 | 4750 | 199 | 5055 |

## C5 1000-60 TL TRUCKERS MAST (2-STAGE)

| 10 | Lift Height                 | in mm | 60  | 1520 | 68  | 1725 | 72  | 1825 | 100 | 2540 |
|----|-----------------------------|-------|-----|------|-----|------|-----|------|-----|------|
|    | Free Lift Height            | in mm | 5.8 | 145  | 5.8 | 145  | 5.8 | 145  | 5.8 | 145  |
| 13 | Max. Height > 2° Tilt       | in mm | na  | na   | na  | na   | na  | na   | na  | na   |
| 16 | Mast Collapsed Height       | in mm | 54  | 1375 | 58  | 1475 | 60  | 1525 | 74  | 1880 |
| 17 | Mast Extended Ht. (36" LBR) | in mm | 97  | 2465 | 105 | 2670 | 109 | 2770 | 137 | 3480 |
|    | Mast Extended Ht. (48" LBR) | in mm | 109 | 2770 | 117 | 2975 | 121 | 3075 | 149 | 3785 |

| C5 1000-60 | TL (2-STAGE) |
|------------|--------------|
|------------|--------------|

| 10 | Lift Height                 | in mm | 118 | 2995 | 130 | 3300 | 142 | 3605 |
|----|-----------------------------|-------|-----|------|-----|------|-----|------|
|    | Free Lift Height            | in mm | 5.8 | 145  | 5.8 | 145  | 5.8 | 145  |
| 13 | Max. Height > 2° Tilt       | in mm | 78  | 1980 | 78  | 1980 | 78  | 1980 |
| 16 | Mast Collapsed Height       | in mm | 83  | 2110 | 89  | 2265 | 95  | 2415 |
| 17 | Mast Extended Ht. (36" LBR) | in mm | 155 | 3940 | 167 | 4245 | 179 | 4550 |
|    | Mast Extended Ht. (48" LBR) | in mm | 167 | 4245 | 179 | 4550 | 191 | 4855 |