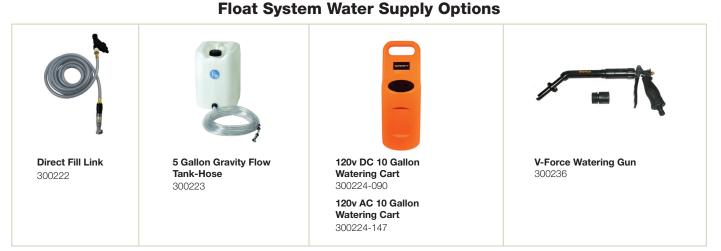

NOTE: Select the proper watering system kit from the table to match your current manufacturer's watering supply system.

See section 7 of the One Source catalog for all available replacement parts.