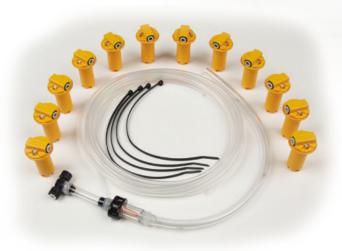

## Save Time And Money Using the V-Force Battery Watering System.

- Reduces filling time by up to 75 percent when compared to a watering gun.
- Extends battery life by preventing over and under watering.
- Unique push-fit tubing resists kinks or crushing. With a small radius, it fits even the smallest cells easily.
- Valves fill all cells to the appropriate level and rotate for easy tube alignment.
- Wide range of operating pressure, 3-45 psi.
- System is virtually maintenance free.