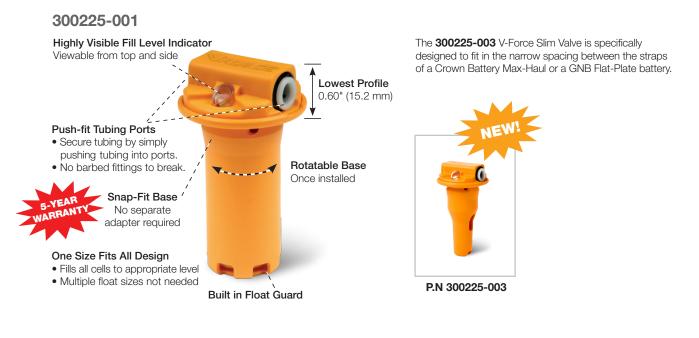

## Save Time And Money Using the V-Force Battery Watering System.

- Reduces filling time by up to 75 percent when compared to a watering gun.
- Extends battery life by preventing over and under watering.
- Unique push-fit tubing resists kinks or crushing. With a small radius, it fits even the smallest cells easily.
- Valves fill all cells to the appropriate level and rotate for easy tube alignment.
- Wide range of operating pressure, 3-45 psi.
- System is virtually maintenance free.